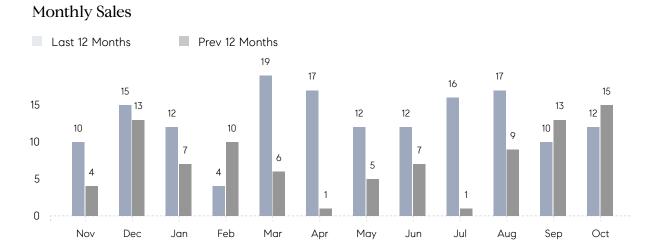

## **Property Statistics**

|               |               | Oct 2021     | Oct 2020     | % Change |
|---------------|---------------|--------------|--------------|----------|
| Single-Family | # OF SALES    | 12           | 15           | -20.0%   |
|               | SALES VOLUME  | \$12,947,000 | \$13,124,000 | -1.3%    |
|               | AVERAGE PRICE | \$1,078,917  | \$874,933    | 23.3%    |
|               | AVERAGE DOM   | 47           | 109          | -56.9%   |